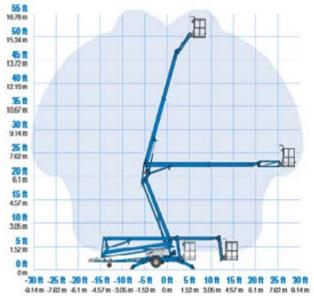

#### SPECIFICATIONS:

55' 6" WORKNG HEIGHT 49' 6" MAXIMUM PLATFORM HEIGHT 500 lbs (ANSI, CSA) MAXIMUM CAPACITY 19' 6" UP & OVER CLEARANCE 23'1" CLEAR OUTREACH