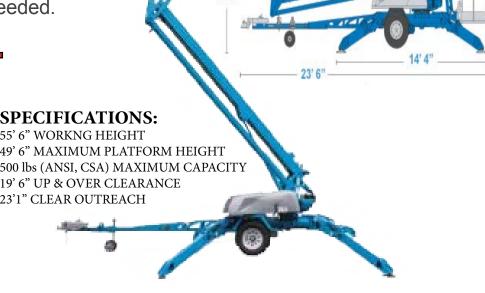

#### SPECIFICATIONS:

55' 6" WORKNG HEIGHT 49' 6" MAXIMUM PLATFORM HEIGHT 500 lbs (ANSI, CSA) MAXIMUM CAPACITY 19' 6" UP & OVER CLEARANCE 23'1" CLEAR OUTREACH